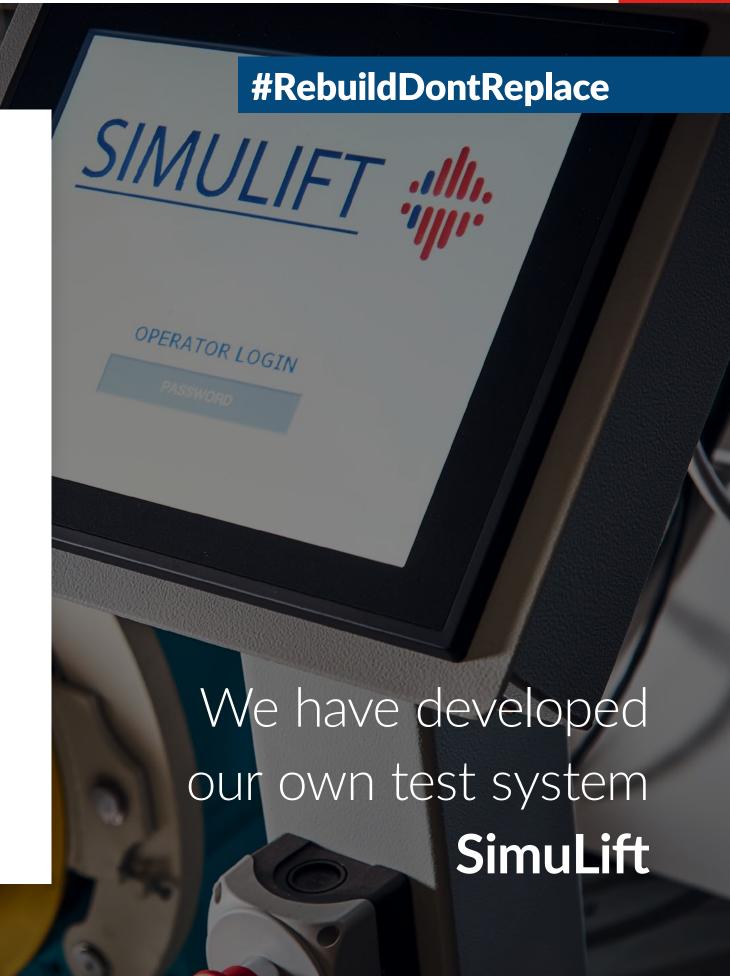

All of our test simulators are designed to operate as they would do on-site. We have developed our own custom-built SimuLift software that simulates an elevator shaft so that all aspects of the rebuilt and refurbished elevator drives are thoroughly tested to specification. We do this to enable our customers to be competitive with third-party maintenance contracts.